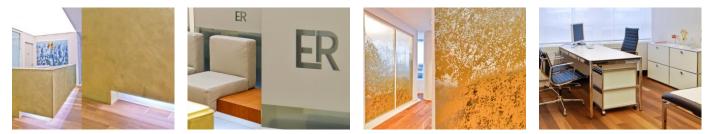

The result: concentrated technical medical competence as well as unusual architecture. Surfaces using warm materials like wood, copper and leather create a contrast with the classic/modern, functionally optimized spatial arrangement.