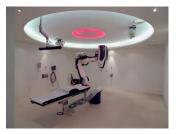

## Published on *germanhaimerl.de* (https://www.germanhaimerl.de) European Cyberknife Center Munich

The Cyberknife system is the world's first robot-controlled radio surgery system for treating solid tumors. For Drexler+Partner, planning the European Cyberknife Center (www.cyber-knife.net) was a unique challenge. The latest robot technology, combined with ultramodern diagnostic imaging technology, is embedded in a harmonious interior design with soft lines and warm colors. Wooden furnishings and walls form a pleasant contrast with the high-precision robot technology. Dynamic artificial light shows give the rooms a more lively effect.